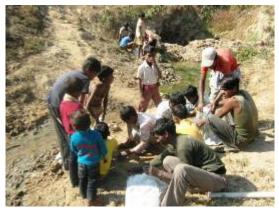

#### Water Conservation

The Foundation organises programmes involving local villagers and school children to build temporary structures known as check dams/stop dams which help to retain water and to recharge water table of the adjoining areas. These structures are typically built on streams, known as nallahs, and are selected with the help of local forest officials and villagers.

Check dam being built at Bawanjodi nala at Chapri

After shramdhaan at Bawanjodi nala at Chapri

Water pots for birds at Chapri, Kanha

Water pots for birds at Chapri, Kanha

Shramdhaan to clean surroundings next to hand pump at Chapri, Kanha

Waterhole construction in progress at Chapri Forest Chowki, Kanha

Waterhole under construction at Chapri Forest Chowki, Kanha

Bawanjodi nallah before shramdhaan at Chapri

Shramdhaan to build check dam in progress at Bawanjodi nalla at Chapri