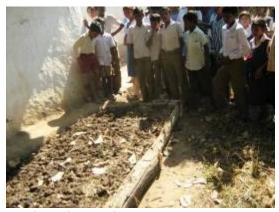

Compost pit being prepared at Patpara, Kanha

Students learn about vermi-compost at Patpara

Vermi-compost pit at Babulal's house at Batwar

Awareness programme on snakes at Chapri, Kanha

Palash saplings being planted at Chapri, Kanha