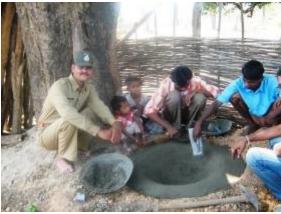

#### Organic farming

We promote organic farming through the use of compost/vermi-compost as part of our focus to reduce the impact of chemicals on areas adjoining prime wildlife areas.

A list of our conservation activities is given in **Annexure 1**. Detailed monthly reports are available on our Web site www.satpuda.org

Compost pit being prepared at Patpara, Kanha

Students learn about vermi-compost at Patpara

Vermi-compost pit at Babulal's house at Batwar

Awareness programme on snakes at Chapri, Kanha

Palash saplings being planted at Chapri, Kanha