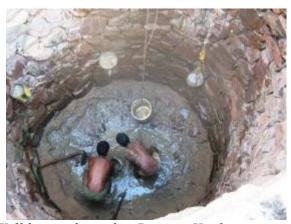

#### Patrolling/cleaning of waterholes

Our staff voluntarily joins hands with local forest officials in anti-poaching patrols and help in cleaning waterholes meant for wildlife.

Check dam built thorough shramdhaan at Bawanjodi nallah at Chapri

Well cleaning in progress at Batwar, Kanha Shramdhaan at hand-pump at Sautiya,

Kanha

Smokeless chullah being made at Chapri Kanha

Smokeless chullahs made at Patpara,

Well being cleaned at Chapri, Kanha

Well being cleaned at Batwar, Kanha

Pits being dug ahead of plantation programme at Patpara

Digging pits for plantation at Chapri

Sampathlal digs compost pit at Chapri, Kanha