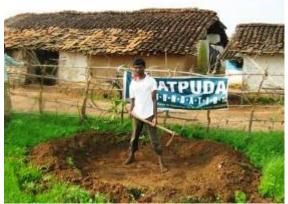

#### Water Conservation

The Foundation organises programmes involving local villagers and school children to build temporary structures known as check dams/stop dams which help to retain water and to recharge water table of the adjoining areas. These structures are typically built on streams, known as nallahs, and are selected with the help of local forest officials and villagers.

Waterhole construction in progress at Chapri Forest Chowki, Kanha

Waterhole under construction at Chapri Forest Chowki, Kanha

Bawanjodi nallah before shramdhaan at Chapri

Shramdhaan to build check dam in progress at Bawanjodi nalla at Chapri

Check dam built thorough shramdhaan at Bawanjodi nallah at Chapri

Well cleaning in progress at Batwar, Kanha Shramdhaan at hand-pump at Sautiya,

Kanha

Smokeless chullah being made at Chapri Kanha

Smokeless chullahs made at Patpara,