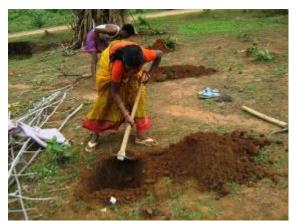

#### Water Conservation

The Foundation organises programmes involving local villagers and school children to build temporary structures known as check dams/stop dams which help to retain water and to recharge water table of the adjoining areas. These structures are typically built on streams, known as nallahs, and are selected with the help of local forest officials and villagers.

In addition, we also help build soak pits next to wells/hand pumps. These soak pits collect the water which is spilt while being drawn from the hand pump or well and help to recharge the water table. Our team also promotes rainwater harvesting.

Waterhole construction in progress at Chapri Forest Chowki, Kanha

Waterhole under construction at Chapri Forest Chowki, Kanha

Bawanjodi nallah before shramdhaan at Chapri

Shramdhaan to build check dam in progress at Bawanjodi nalla at Chapri