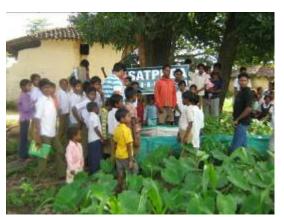

#### Water Conservation

The Foundation organises programmes involving local villagers and school children to build temporary structures known as check dams/stop dams which help to retain water and to recharge water table of the adjoining areas. These structures are typically built on streams, known as nallahs, and are selected with the help of local forest officials and villagers.

In addition, we also help build soak pits next to wells/hand pumps. These soak pits collect the water which is spilt while being drawn from the hand pump or well and help to recharge the water table. Our team also promotes rainwater harvesting.