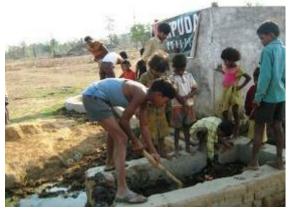

#### Patrolling/cleaning of waterholes

Our staff voluntarily joins hands with local forest officials in anti-poaching patrols and help in cleaning waterholes meant for wildlife.