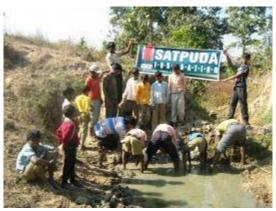

#### Water Conservation

The Foundation organises programmes involving local villagers and school children to build temporary structures known as check dams/stop dams which help to retain water and to recharge water table of the adjoining areas. These structures are typically built on streams, known as nallahs, and are selected with the help of local forest officials and villagers.

Waterhole construction in progress at Chapri Forest Chowki, Kanha

Waterhole under construction at Chapri Forest Chowki, Kanha

Bawanjodi nallah before shramdhaan at Chapri

Shramdhaan to build check dam in progress at Bawanjodi nalla at Chapri

Check dam built thorough shramdhaan at Bawanjodi nallah at Chapri

Well cleaning in progress at Batwar, Kanha Shramdhaan at hand-pump at Sautiya,

Kanha

Smokeless chullah being made at Chapri Kanha

Smokeless chullahs made at Patpara,