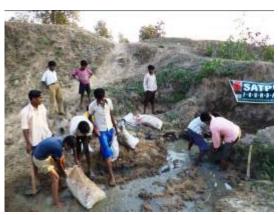

#### Water Conservation

The Foundation organises programmes involving local villagers and school children to build temporary structures known as check dams/stop dams which help to retain water and to recharge water table of the adjoining areas. These structures are typically built on streams, known as nallahs, and are selected with the help of local forest officials and villagers.

Waterhole construction in progress at Chapri Forest Chowki, Kanha

Waterhole under construction at Chapri Forest Chowki, Kanha

Bawanjodi nallah before shramdhaan at Chapri

Shramdhaan to build check dam in progress at Bawanjodi nalla at Chapri

Check dam built thorough shramdhaan at Bawanjodi nallah at Chapri

Well cleaning in progress at Batwar, Kanha Shramdhaan at hand-pump at Sautiya,

Kanha

Smokeless chullah being made at Chapri Kanha

Smokeless chullahs made at Patpara,