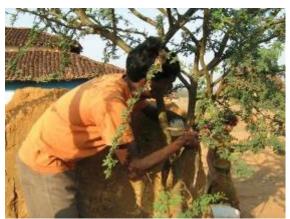

Check dam being built at Bawanjodi nala at Chapri

After shramdhaan at Bawanjodi nala at Chapri

Water pots for birds at Chapri, Kanha

Water pots for birds at Chapri, Kanha

Shramdhaan to clean surroundings next to hand pump at Chapri, Kanha