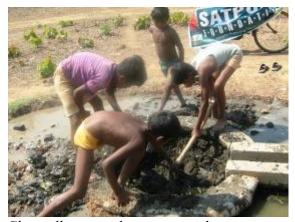

#### Patrolling/cleaning of waterholes

Our staff voluntarily joins hands with local forest officials in anti-poaching patrols and help in cleaning waterholes meant for wildlife.