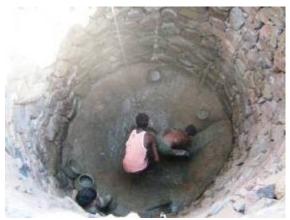

Waterhole construction in progress at Chapri Forest Chowki, Kanha

Waterhole under construction at Chapri Forest Chowki, Kanha

Bawanjodi nallah before shramdhaan at Chapri

Shramdhaan to build check dam in progress at Bawanjodi nalla at Chapri