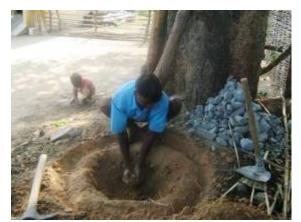

#### Organic farming

We promote organic farming through the use of compost/vermi-compost as part of our focus to reduce the impact of chemicals on areas adjoining prime wildlife areas.

A list of our conservation activities is given in **Annexure 1**. Detailed monthly reports are available on our Web site www.satpuda.org

Well being cleaned at Chapri, Kanha

Well being cleaned at Batwar, Kanha

Pits being dug ahead of plantation programme at Patpara

Digging pits for plantation at Chapri

Sampathlal digs compost pit at Chapri, Kanha