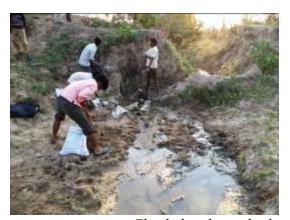

#### Water Conservation

The Foundation organises programmes involving local villagers and school children to build temporary structures known as check dams/stop dams which help to retain water and to recharge water table of the adjoining areas. These structures are typically built on streams, known as nallahs, and are selected with the help of local forest officials and villagers.

Waterhole construction in progress at Chapri Forest Chowki, Kanha

Waterhole under construction at Chapri Forest Chowki, Kanha

Bawanjodi nallah before shramdhaan at Chapri

Shramdhaan to build check dam in progress at Bawanjodi nalla at Chapri