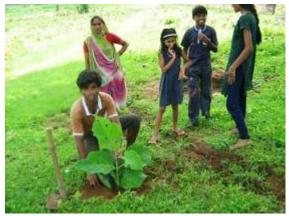

#### Highlights of our activities in 2011-2012

- **★** 19 shramdhaans focusing on water conservation
- \* 22 compost pits prepared with our help
- \* Assisted in cleaning of 25 wells used to draw drinking water
- \* Organised planting of 250 saplings, provided by Ajeewika, in 3 villages during monsoon
- \* Organised 25 anti-plastic programmes
- \* Organised awareness programmes on snakes in 4 villages, explaining the difference between venomous and non-venomous snakes
- \* Organised 9 programmes on organic farming
- \* Organised programme to promote organic farming of vegetables on commercial basis with plan to link villagers to resorts for supply
- **★** *Informed and assisted Forest Dept in fighting fires on several occasions*
- \* Total of 98 class room visits to give lectures on nature and wildlife attended by cumulative total of 3,216 students
- \* Organised 4 workshops for total of seven schools on environment education
- \* Organised 55 film shows on nature and wildlife conservation, attended by cumulative total of 3,763 villagers
- \* Eight nature trails for village children to promote love for nature and conservation
- **\*** *39 unemployed youths got jobs through our assistance*
- \* Arranged for alternative livelihood options for villagers through vegetable farming, making of lantana products and re-usable bags

Well being cleaned at Chapri, Kanha

Well being cleaned at Batwar, Kanha

Pits being dug ahead of plantation programme at Patpara

Digging pits for plantation at Chapri

Sampathlal digs compost pit at Chapri, Kanha

Compost pit being prepared at Patpara, Kanha

Students learn about vermi-compost at Patpara

Vermi-compost pit at Babulal's house at Batwar

Awareness programme on snakes at Chapri, Kanha

Palash saplings being planted at Chapri, Kanha