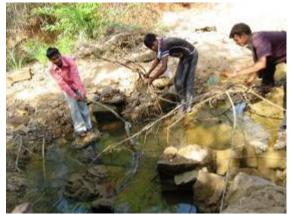

#### Water Conservation

The Foundation organises programmes involving local villagers and school children to build temporary structures known as check dams/stop dams which help to retain water and to recharge water table of the adjoining areas. These structures are typically built on streams, known as nallahs, and are selected with the help of local forest officials and villagers.

Check dam built through our shramdhaan programme at Chorgaon

Soak pit being dug at Kondegaon

Helping to fight fire in forest at Agarzari

Fighting fire at Chorgaon

Bandu helps fight fire in forest near Junona