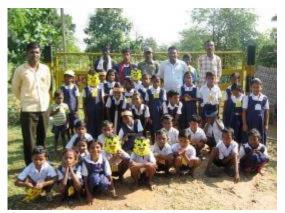

## **Education activities**

Every month, during the academic year, we visit village schools in our area of operations to give classroom lectures on nature and wildlife, lead the students on nature trails to learn first hand about nature and wildlife and conduct interactive games with themes based on nature and wildlife.

Conservation rally at Chorgaon

Conservation rally during Wildlife Week at Kutwanda

Drawing contest during Wildlife Week at ZP School, Kondegaon

Forest Guard Kodwate talks to children about wildlife at Sitarampeth

Nature trail during Wildlife Week at Sitarampeth, Tadoba

Students and teachers of Kutwanda pose after nature trail

Street play with wild life conservation message by children of Moharli, Tadoba

Nature game at ZP School, Kutwanda

Nature trail with children of ZP School, Kondegaon

School children of Katwal set off on nature trail organised by us

*Environment education programme at Sitarampeth* 

Nature game at Zilla Parishad School, Katwal