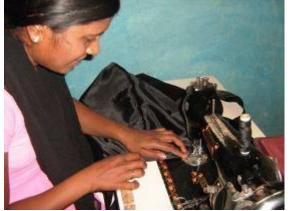

Girl from Moharli (Tadoba) at work, making bags

*Girls from Moharli (Tadoba) making reusable bags* 

SF volunteer Rajashree Khalap checks quality of bags made by girls of Moharli who were trained in tailoring with our assistance

Moharli girls, trained in tailoring through us, discuss market linkages with SF team

Bandu examines bag made by Savita Mandhade of Moharli, Tadoba. She was trained in tailoring with help from Satpuda Foundation