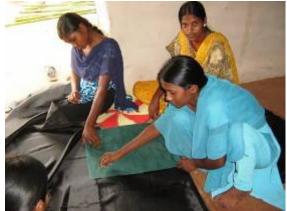

Girl from Moharli (Tadoba) at work, making bags

*Girls from Moharli (Tadoba) making reusable bags* 

SF volunteer Rajashree Khalap checks quality of bags made by girls of Moharli who were trained in tailoring with our assistance

Moharli girls, trained in tailoring through us, discuss market linkages with SF team

Bandu examines bag made by Savita Mandhade of Moharli, Tadoba. She was trained in tailoring with help from Satpuda Foundation