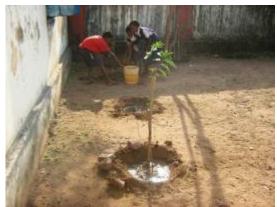

#### Plantation programme

We undertake regular plantation of saplings during the monsoon months and organise follow-ups in subsequent months.

*A list of our conservation activities can be found in Annexure 1. Detailed monthly reports are available on our Web site www.satpuda.org* 

Bandu leads programme to clean waterhole near Chorgaon

Tending to saplings planted during the monsoon at Dewada

*Tending to saplings planted earlier in the year at ZP High School, Moharli* 

Watering saplings in follow-up to plantation programme at ZP School, Dewada