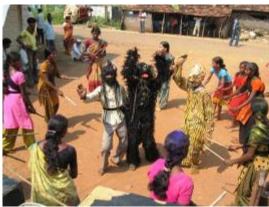

Nature trail during Wildlife Week at Sitarampeth, Tadoba

Students and teachers of Kutwanda pose after nature trail

Street play with wild life conservation message by children of Moharli, Tadoba

Nature game at ZP School, Kutwanda