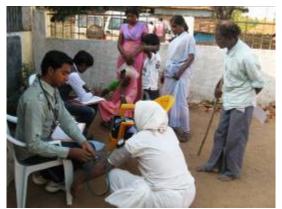

## Health camps

Satpuda Foundation organises medical camps at which villagers get free treatment and medicines. These camps, whose schedule is set in conjunction with the managements of the respective Tiger Reserves, are run by the Mobile Health Unit (MHU) of Nature Conservation Society, Amravati a partner-NGO.

A list of the health camps is available in Annexure 6.

Medical camp at Sonegaon

Health camp at Pangdi, Tadoba

Health camp at Adegaon

Treating daily wage workers working inside the jungle during the visit to Pangdi