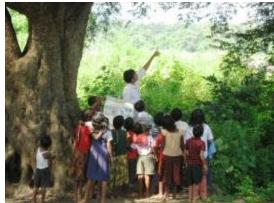

Nature trail during Wildlife Week at Sitarampeth, Tadoba

Students and teachers of Kutwanda pose after nature trail

Street play with wild life conservation message by children of Moharli, Tadoba

Nature game at ZP School, Kutwanda

Nature trail with children of ZP School, Kondegaon

School children of Katwal set off on nature trail organised by us

*Environment education programme at Sitarampeth* 

Nature game at Zilla Parishad School, Katwal