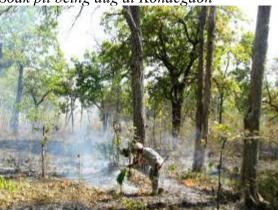

#### Fire fighting

Each year, our teams assist in preventing fires, fighting fires, which are very common in the dry, deciduous forests of this region. We start with awareness programmes from the spring months onwards and then extend our efforts to physically fighting the fires, which typically occur during the summer months.

Check dam built through our shramdhaan programme at Chorgaon

Soak pit being dug at Kondegaon

Helping to fight fire in forest at Agarzari

Fighting fire at Chorgaon

Bandu helps fight fire in forest near Junona