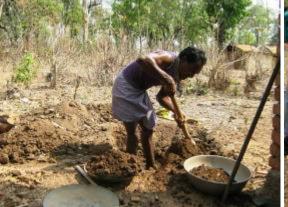

In addition, we also help build soak pits next to wells/hand pumps. These soak pits collect the water which is spilt while being drawn from the hand pump or well and help to recharge the water table.

Check dam built through our shramdhaan programme at Chorgaon

Soak pit being dug at Kondegaon

Helping to fight fire in forest at Agarzari

Fighting fire at Chorgaon

Bandu helps fight fire in forest near Junona