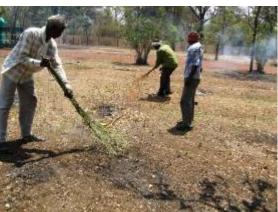

#### Fire fighting

Each year, our teams assist in preventing fires, fighting fires, which are very common in the dry, deciduous forests of this region. We start with awareness programmes from the spring months onwards and then extend our efforts to physically fighting the fires, which typically occur during the summer months.

Check dam built through our shramdhaan programme at Chorgaon

Soak pit being dug at Kondegaon

Helping to fight fire in forest at Agarzari

Fighting fire at Chorgaon

Bandu helps fight fire in forest near Junona