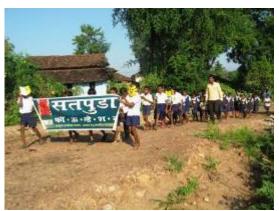

Conservation rally at Chorgaon

Conservation rally during Wildlife Week at Kutwanda

Drawing contest during Wildlife Week at ZP School, Kondegaon

Forest Guard Kodwate talks to children about wildlife at Sitarampeth