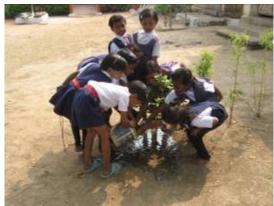

#### Plantation programme

We undertake regular plantation of saplings during the monsoon months and organise follow-ups in subsequent months.

*A list of our conservation activities can be found in Annexure 1. Detailed monthly reports are available on our Web site www.satpuda.org* 

Bandu leads programme to clean waterhole near Chorgaon

Tending to saplings planted during the monsoon at Dewada

*Tending to saplings planted earlier in the year at ZP High School, Moharli* 

Watering saplings in follow-up to plantation programme at ZP School, Dewada