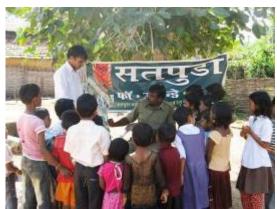

Conservation rally at Chorgaon

Conservation rally during Wildlife Week at Kutwanda

Drawing contest during Wildlife Week at ZP School, Kondegaon

Forest Guard Kodwate talks to children about wildlife at Sitarampeth

Environment education programme at Adegaon

Environment education programme at Zilla Parishad Primary School, Sitarampeth

Wildlife film show at ZP School, Mudholi, Tadoba

Film show on wildlife at Moharli

Film show on wildlife at Sitarampeth