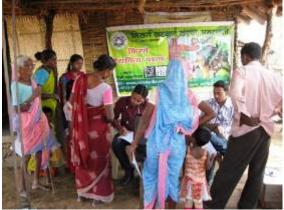

## Health camps

Satpuda Foundation organises medical camps at which villagers get free treatment and medicines. These camps, whose schedule is set in conjunction with the managements of the respective Tiger Reserves, are run by the Mobile Health Unit (MHU) of Nature Conservation Society, Amravati a partner-NGO.

A list of the health camps is available in Annexure 6.

Medical camp at Sonegaon

Health camp at Pangdi, Tadoba

Health camp at Adegaon

Treating daily wage workers working inside the jungle during the visit to Pangdi

Medical camp at Adegaon

Medical camp at Piparheti

Medical camp at Bhagwanpur, Tadoba

Medical camp at Jamni, Tadoba

Medical camp at Jamni

| Annexure 1 – Conservation Activities |          |             |                                            |              |
|--------------------------------------|----------|-------------|--------------------------------------------|--------------|
| April                                |          |             |                                            |              |
| S.No                                 | Date     | Village     | Activity                                   | Participants |
| 1                                    | April 3  | Kutwanda    | Nature trail                               | 29           |
| 2                                    | April 4  | Sitarampeth | Fighting fire in forest                    | 10           |
| 3                                    | April 6  | Kondegaon   | Digging of soak pit                        | 2            |
| 4                                    | April 11 | Katwal      | Anti-plastic campaign                      | 18           |
| 5                                    | April 13 | Chorgaon    | Public hygiene cum cleanliness campaign    | 6            |
| 6                                    | April 15 | Adegaon     | Follow-up to plantation work done earlier  | 8            |
| 7                                    | April 21 | Sitarampeth | Cleaning of surroundings next to bore well | 4            |
| 8                                    | April 23 | Moharli     | Nature trail                               | 14           |
| 9                                    | April 26 | Kondegaon   | Nature trail                               | 17           |
| 10                                   | April 28 | Mudholi     | Anti-plastic campaign                      | 12           |