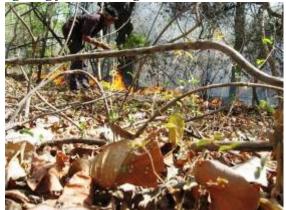

In addition, we also help build soak pits next to wells/hand pumps. These soak pits collect the water which is spilt while being drawn from the hand pump or well and help to recharge the water table.

Check dam built through our shramdhaan programme at Chorgaon

Soak pit being dug at Kondegaon

Helping to fight fire in forest at Agarzari

Fighting fire at Chorgaon

Bandu helps fight fire in forest near Junona