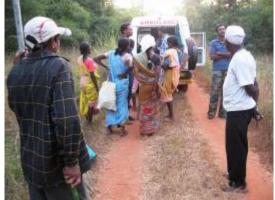

## Health camps

Satpuda Foundation organises medical camps at which villagers get free treatment and medicines. These camps, whose schedule is set in conjunction with the managements of the respective Tiger Reserves, are run by the Mobile Health Unit (MHU) of Nature Conservation Society, Amravati a partner-NGO.

A list of the health camps is available in Annexure 6.

Medical camp at Sonegaon

Health camp at Pangdi, Tadoba

Health camp at Adegaon

Treating daily wage workers working inside the jungle during the visit to Pangdi