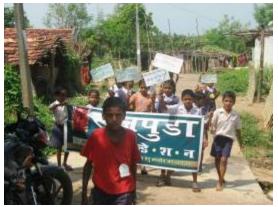

Conservation rally at Chorgaon

Conservation rally during Wildlife Week at Kutwanda

Drawing contest during Wildlife Week at ZP School, Kondegaon

Forest Guard Kodwate talks to children about wildlife at Sitarampeth