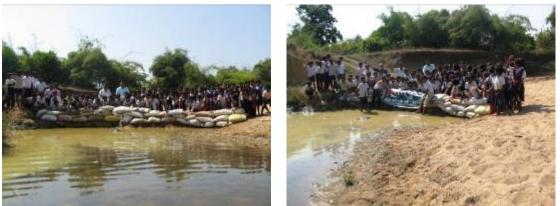

## Highlights of our activities in 2011-2012

- Organised 5 programmes to build 5 stop/check dams
- > 5 programmes to either dig fresh soak pits or clean existing soak pits
- Organised 7 programmes to clean waterholes, one programme to dig a fresh one
- > 18 plantation programmes in 9 villages, around 100 saplings planted
- > Organised 25 anti-plastic programmes
- > Assisted in fighting fires in forest on four occasions
- Organised 14 nature trails to promote awareness of conservation of nature and wildlife
- > 13 unemployed youths got jobs through our assistance
- 20 youths benefited from skill-enhancement/training programmes organised by us
- 97 classroom visits to deliver lectures on nature and wildlife attended by cumulative total of 3,537 students
- Organised 70 film shows on nature and wildlife, attended by total of 3,442 people
- Organised 68 health camps at which cumulative total of 3,400 patients got free medical treatment and medicines

#### Water Conservation

The Foundation organises programmes involving local villagers and school children to build temporary structures known as check dams/stop dams which help to retain water and to recharge water table of the adjoining areas. These structures are typically built on streams, known as nallahs, and are selected with the help of local forest officials and villagers.

Check dam built through our shramdhaan programme at Chorgaon

Soak pit being dug at Kondegaon

Helping to fight fire in forest at Agarzari

Fighting fire at Chorgaon

Bandu helps fight fire in forest near Junona