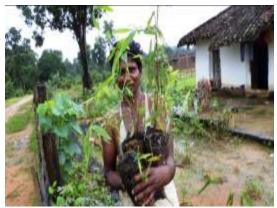

Women's SHG members plant sapling after conservation rally

Chapri - Badhe Lal holds up bamboo saplings distributed by our team

Chapri - Villagers collect saplings for planting in their fields

Kutwahi - Street play on conservation and village development issues