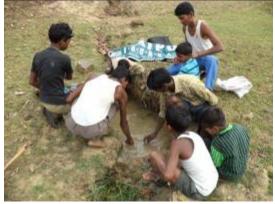

### Organic farming

We promote organic farming through the use of compost/vermi-compost as part of our focus to reduce the impact of chemicals on areas adjoining prime wildlife areas.

A list of our conservation activities is given in **Annexure 1**. Detailed monthly reports are available on our Web site www.satpuda.org