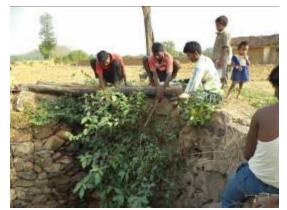

Manegaon - Amit Awasthi addresses gathering on village development

Meeting on village development held at Manegaon, Kanha

Cleaning of well in progress at Chapri

Cleaning of well at Patpara

Bhagpur - Forest Guard Durgesh Dixit, Sarpanch Fhagu Lal and Amit at programme on vegetable farming