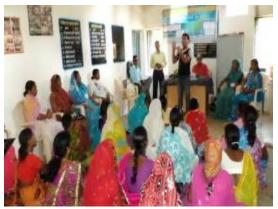

### Highlights of our activities in 2012-2013

- \* Organised 7 workshops on livestock management to reduce cattle pressure on Tiger Reserve. Programme organised jointly with Forest Department
- **★** Water conservation built 4 check dams on streams in or adjoining jungle
- \* Organised programmes to clean 20 water bodies used by both domestic and wild animals
- \* Organised planting of 240 saplings in 7 villages
- \* Organised 21 anti-plastic programmes
- \* Organised awareness programmes on snakes in 2 villages, explaining the difference between venomous and non-venomous snakes
- **★** 27 compost/vermi-compost pits prepared with our help
- \* Community assistance work organised programmes to clean 20 wells used to draw drinking water
- \* Community assistance work organised 14 programmes to clean areas next to wells and other public areas
- \* Organised 21 programmes on organic farming, vegetable farming and improved farming techniques
- \* Organised programme to promote organic farming of vegetables on commercial basis with plan to link villagers to resorts for supply
- \* Organised 9 programmes on forest fires and need for villagers to assist in fighting fires
- \* Organised 10 conservation rallies
- \* Assisted 6 villagers in setting up smokeless chullahs
- **★** 98 class room visits to give lectures on nature and wildlife, attended by cumulative total of 3,331 students
- \* Organised 59 film shows on nature and wildlife conservation, attended by cumulative total of 3,278 villagers
- \* 12 nature trails for village children to promote love for nature and conservation
- \* 35 unemployed youths got jobs through our assistance
- \* Conducted surveys of unemployed youths in 6 villages to provide data for training programmes to be organised by Forest Department
- \* Assisted villagers in starting vegetable farming on commercial basis. Around 15 villagers are earning from 200/- rupees to 1,500/- rupees a week in additional income through this activity
- \* Organised a cricket tournament for youths of buffer area villages. Teams from 26 villages participated