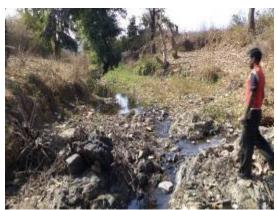

### Water Conservation

The Foundation organises programmes involving local villagers and school children to build temporary structures known as check dams/stop dams which help to retain water and to recharge water table of the adjoining areas. These structures are typically built on streams, known as nallahs, and are selected with the help of local forest officials and villagers.

Sautiya - Awareness programme on forest fires

Samaiya - Dala nallah before shramdhaan

Team poses after building check dam at Dala Nallah

Chapri - Cleaning of water body used by wildlife

Chapri - Cleaning of water body used by wildlife