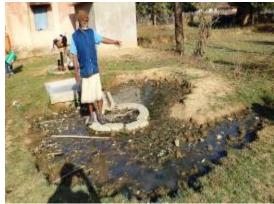

### Patrolling/cleaning of waterholes

Our staff voluntarily joins hands with local forest officials in anti-poaching patrols and help in cleaning waterholes meant for wildlife.

Sautiya - Awareness programme on forest fires

Samaiya - Dala nallah before shramdhaan

Team poses after building check dam at Dala Nallah

Chapri - Cleaning of water body used by wildlife

Chapri - Cleaning of water body used by wildlife