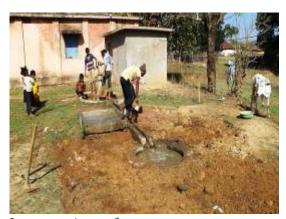

### Patrolling/cleaning of waterholes

Our staff voluntarily joins hands with local forest officials in anti-poaching patrols and help in cleaning waterholes meant for wildlife.

Sautiya - Awareness programme on forest fires

Samaiya - Dala nallah before shramdhaan

Team poses after building check dam at Dala Nallah

Chapri - Cleaning of water body used by wildlife

Chapri - Cleaning of water body used by wildlife