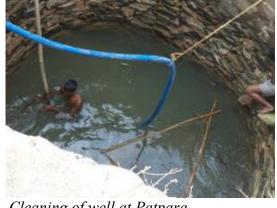

Manegaon - Amit Awasthi addresses gathering on village development

Meeting on village development held at Manegaon, Kanha

Cleaning of well in progress at Chapri

Cleaning of well at Patpara

Bhagpur - Forest Guard Durgesh Dixit, Sarpanch Fhagu Lal and Amit at programme on vegetable farming