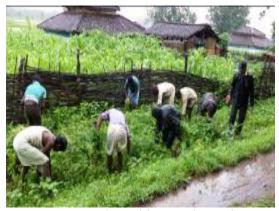

### Water Conservation

The Foundation organises programmes involving local villagers and school children to build temporary structures known as check dams/stop dams which help to retain water and to recharge water table of the adjoining areas. These structures are typically built on streams, known as nallahs, and are selected with the help of local forest officials and villagers.

In addition, we also help build soak pits next to wells/hand pumps. These soak pits collect the water which is spilt while being drawn from the hand pump or well and help to recharge the water table. Our team also promotes rainwater harvesting.