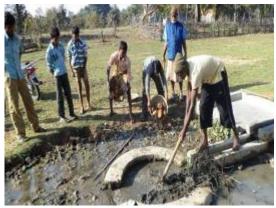

### Patrolling/cleaning of waterholes

Our staff voluntarily joins hands with local forest officials in anti-poaching patrols and help in cleaning waterholes meant for wildlife.

Sautiya - Awareness programme on forest fires

Samaiya - Dala nallah before shramdhaan

Team poses after building check dam at Dala Nallah

Chapri - Cleaning of water body used by wildlife

Chapri - Cleaning of water body used by wildlife