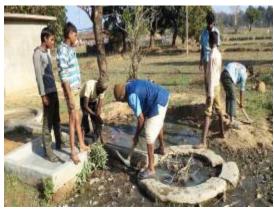

### Patrolling/cleaning of waterholes

Our staff voluntarily joins hands with local forest officials in anti-poaching patrols and help in cleaning waterholes meant for wildlife.

Sautiya - Awareness programme on forest fires

Samaiya - Dala nallah before shramdhaan

Team poses after building check dam at Dala Nallah

Chapri - Cleaning of water body used by wildlife

Chapri - Cleaning of water body used by wildlife