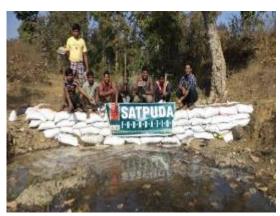

### Water Conservation

The Foundation organises programmes involving local villagers and school children to build temporary structures known as check dams/stop dams which help to retain water and to recharge water table of the adjoining areas. These structures are typically built on streams, known as nallahs, and are selected with the help of local forest officials and villagers.

Sautiya - Awareness programme on forest fires

Samaiya - Dala nallah before shramdhaan

Team poses after building check dam at Dala Nallah

Chapri - Cleaning of water body used by wildlife

Chapri - Cleaning of water body used by wildlife