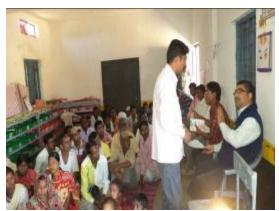

Chapri - Field Director J S Chouhan speaks to Ravi Patil during workshop on livestock management

Workshop on livestock management at Khatiya

Chapri - Amit and Range Forest Officer Ms Alice Barwa conduct awareness programme on forest fires