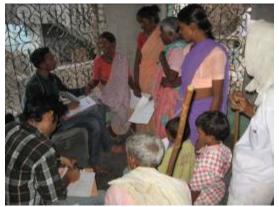

# **Health camps**

Satpuda Foundation organises medical camps at which villagers get free treatment and medicines. These camps, whose schedule is set in conjunction with the managements of the respective Tiger Reserves, are run by the Mobile Health Unit (MHU) of Nature Conservation Society, Amravati a partner-NGO. A list of the health camps is available in **Annexure 5**.

Navegaon - Villagers await their turn for treatment at our free medical camp

Zari - Special Tiger Protection force (STPF) staff come to our free medical camp for treatment

Sonegaon - Medical camp in progress medical