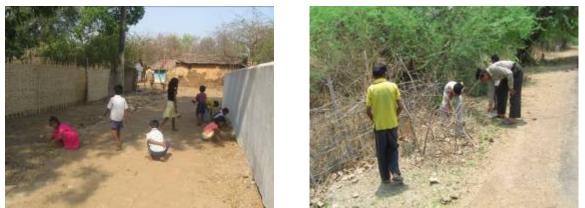

#### Patrolling/cleaning of waterholes

Our staff voluntarily joins hands with local forest officials in anti-poaching patrols and help in cleaning waterholes meant for wildlife.

Waterhole at Junona after being cleaned

Kutwanda - Water hole before clean-up

Katwal - Awareness programme on forest progress fires

Waterhole after clean-up

Moharli - Cleaning of soak pit in

Katwal - Students pose with saplings before plantation programme