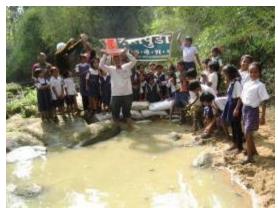

#### Patrolling/cleaning of waterholes

Our staff voluntarily joins hands with local forest officials in anti-poaching patrols and help in cleaning waterholes meant for wildlife.

Waterhole at Junona after being cleaned

Kutwanda - Water hole before clean-up

Katwal - Awareness programme on forest progress fires

Waterhole after clean-up

Moharli - Cleaning of soak pit in

Katwal - Students pose with saplings before plantation programme