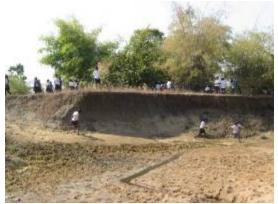

#### Water Conservation

The Foundation organises programmes involving local villagers and school children to build temporary structures known as check dams/stop dams which help to retain water and to recharge water table of the adjoining areas. These structures are typically built on streams, known as nallahs, and are selected with the help of local forest officials and villagers.

Kondegaon - Fire in forest near Kondegaon, which Bandu helped to fight

Chorgaon - Check dam site before our Programme

Volunteers fill bags with sand

Chorgaon - Check dam being built

Water body created through our shramdhaan programme