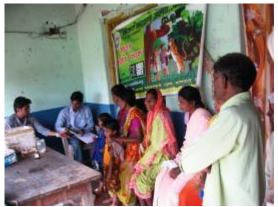

# **Health camps**

Satpuda Foundation organises medical camps at which villagers get free treatment and medicines. These camps, whose schedule is set in conjunction with the managements of the respective Tiger Reserves, are run by the Mobile Health Unit (MHU) of Nature Conservation Society, Amravati a partner-NGO. A list of the health camps is available in **Annexure 5**.

Sonegaon - Patient being treated at camp

Medical camp at Adegaon

Medical camp at Dewada

Kolsa - Villagers get free medicines from our ambulance

Kolsa - Medical camp in progress

| April |        |             |                                                       |              |
|-------|--------|-------------|-------------------------------------------------------|--------------|
| S.No  | Date   | Village     | Activity                                              | Participants |
| 1     | Apr 6  | Chorgaon    | Follow-up to plantation done earlier                  | 15           |
| 2     | Apr 8  | Kondegaon   | do                                                    | 11           |
| 3     | Apr 9  | Dewada      | Anti-plastic programme                                | 13           |
| 4     | Apr 11 | Mudholi     | Water pots for birds                                  | 3            |
| 5     | Apr 11 | Kutwanda    | Cleaning of water body                                | 2            |
| 6     | Apr 15 | Katwal      | Awareness programme on forest fires                   | 61           |
| 7     | Apr 15 | Adegaon     | Anti-plastic programme                                | 19           |
| 8     | Apr 15 | Moharli     | Follow-up to plantation done earlier                  | 8            |
| 9     | Apr 16 | Sitarampeth | Cleaning of area next to well, cleaning of water body | 2            |
| 10    | Apr 17 | Chorgaon    | Nature trail, cleaning of school premises             | 18           |
| 11    | Apr 18 | Kutwanda    | Cleaning of area next to hand pump                    | 2            |
| 12    | Apr 19 | Moharli     | Cleaning of soak pit                                  | 3            |
| 13    | Apr 19 | Kondegaon   | Assisted in fighting fire in forest                   | 7            |
| 14    | Apr 24 | Junona      | Water pots for birds                                  | 2            |