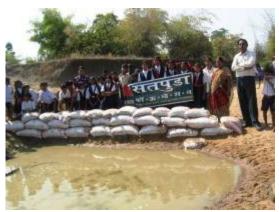

#### Water Conservation

The Foundation organises programmes involving local villagers and school children to build temporary structures known as check dams/stop dams which help to retain water and to recharge water table of the adjoining areas. These structures are typically built on streams, known as nallahs, and are selected with the help of local forest officials and villagers.

Adegaon - Water body created through our shramdhaan programme

*Sitarampeth - Volunteers pose at check dam built by them* 

Katwal - Site before our shramdhaan

Katwal - Check dam created by our shramdhaan

Water hole at Junona before cleaning