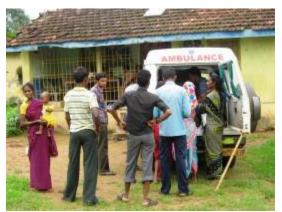

# **Health camps**

Satpuda Foundation organises medical camps at which villagers get free treatment and medicines. These camps, whose schedule is set in conjunction with the managements of the respective Tiger Reserves, are run by the Mobile Health Unit (MHU) of Nature Conservation Society, Amravati a partner-NGO. A list of the health camps is available in **Annexure 5**.

Navegaon - Villagers await their turn for treatment at our free medical camp

Zari - Special Tiger Protection force (STPF) staff come to our free medical camp for treatment

Sonegaon - Medical camp in progress medical