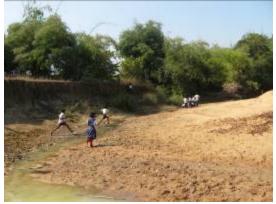

Kondegaon - Fire in forest near Kondegaon, which Bandu helped to fight

Chorgaon - Check dam site before our Programme

Volunteers fill bags with sand

Chorgaon - Check dam being built

Water body created through our shramdhaan programme