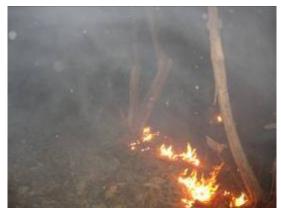

#### Fire fighting

Each year, our teams assist in preventing fires, fighting fires, which are very common in the dry, deciduous forests of this region. We start with awareness programmes from the spring months onwards and then extend our efforts to physically fighting the fires, which typically occur during the summer months.

Kondegaon - Fire in forest near Kondegaon, which Bandu helped to fight

Chorgaon - Check dam site before our Programme

Volunteers fill bags with sand

Chorgaon - Check dam being built

Water body created through our shramdhaan programme