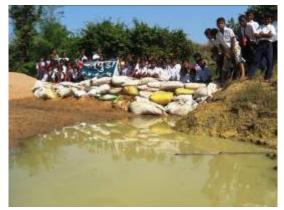

Kondegaon - Fire in forest near Kondegaon, which Bandu helped to fight

Chorgaon - Check dam site before our Programme

Volunteers fill bags with sand

Chorgaon - Check dam being built

Water body created through our shramdhaan programme

Adegaon - Water body created through our shramdhaan programme

*Sitarampeth - Volunteers pose at check dam built by them* 

Katwal - Site before our shramdhaan

Katwal - Check dam created by our shramdhaan

Water hole at Junona before cleaning