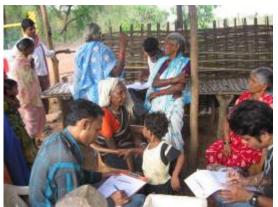

# **Health camps**

Satpuda Foundation organises medical camps at which villagers get free treatment and medicines. These camps, whose schedule is set in conjunction with the managements of the respective Tiger Reserves, are run by the Mobile Health Unit (MHU) of Nature Conservation Society, Amravati a partner-NGO. A list of the health camps is available in **Annexure 5**.

Navegaon - Villagers await their turn for treatment at our free medical camp

Zari - Special Tiger Protection force (STPF) staff come to our free medical camp for treatment

Sonegaon - Medical camp in progress medical