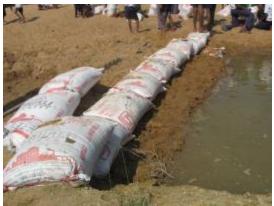

#### Water Conservation

The Foundation organises programmes involving local villagers and school children to build temporary structures known as check dams/stop dams which help to retain water and to recharge water table of the adjoining areas. These structures are typically built on streams, known as nallahs, and are selected with the help of local forest officials and villagers.

Kondegaon - Fire in forest near Kondegaon, which Bandu helped to fight

Chorgaon - Check dam site before our Programme

Volunteers fill bags with sand

Chorgaon - Check dam being built

Water body created through our shramdhaan programme