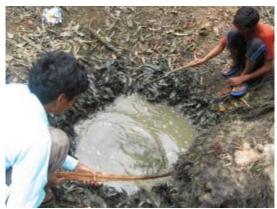

Waterhole at Junona after being cleaned

Kutwanda - Water hole before clean-up

Katwal - Awareness programme on forest progress fires

Waterhole after clean-up

Moharli - Cleaning of soak pit in

Katwal - Students pose with saplings before plantation programme