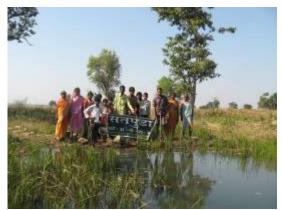

#### Water Conservation

The Foundation organises programmes involving local villagers and school children to build temporary structures known as check dams/stop dams which help to retain water and to recharge water table of the adjoining areas. These structures are typically built on streams, known as nallahs, and are selected with the help of local forest officials and villagers.

Adegaon - Water body created through our shramdhaan programme

*Sitarampeth - Volunteers pose at check dam built by them* 

Katwal - Site before our shramdhaan

Katwal - Check dam created by our shramdhaan

Water hole at Junona before cleaning