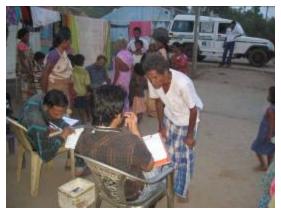

# **Health camps**

Satpuda Foundation organises medical camps at which villagers get free treatment and medicines. These camps, whose schedule is set in conjunction with the managements of the respective Tiger Reserves, are run by the Mobile Health Unit (MHU) of Nature Conservation Society, Amravati a partner-NGO. A list of the health camps is available in **Annexure 5**.

Navegaon - Villagers await their turn for treatment at our free medical camp

Zari - Special Tiger Protection force (STPF) staff come to our free medical camp for treatment

Sonegaon - Medical camp in progress medical