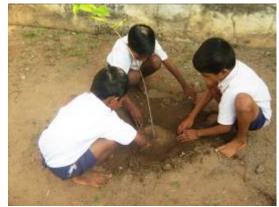

#### Plantation programme

We undertake regular plantation of saplings during the monsoon months and organise follow-ups in subsequent months.

*A list of our conservation activities can be found in Annexure 1. Detailed monthly reports are available on our Web site <u>www.satpuda.org</u>* 

Kondegaon - Fire in forest near Kondegaon, which Bandu helped to fight

Chorgaon - Check dam site before our Programme

Volunteers fill bags with sand

Chorgaon - Check dam being built

Water body created through our shramdhaan programme