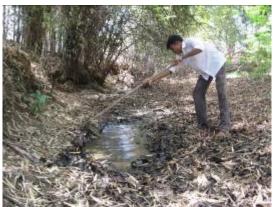

#### Patrolling/cleaning of waterholes

Our staff voluntarily joins hands with local forest officials in anti-poaching patrols and help in cleaning waterholes meant for wildlife.

Adegaon - Water body created through our shramdhaan programme

*Sitarampeth - Volunteers pose at check dam built by them* 

Katwal - Site before our shramdhaan

Katwal - Check dam created by our shramdhaan

Water hole at Junona before cleaning

Waterhole at Junona after being cleaned

Kutwanda - Water hole before clean-up

Katwal - Awareness programme on forest progress fires

Waterhole after clean-up

Moharli - Cleaning of soak pit in

Katwal - Students pose with saplings before plantation programme