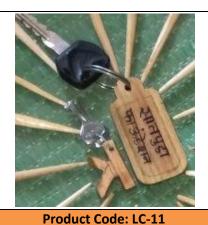

A place to keep the idols you worship

**Mini Temple** 

Make your bedroom classy with lantana lamp shades

**Letter Box** A warm welcome for your letters that can be pinned to your entrance door

**Key Chain** Don't lose your keys. Tag them with key chains