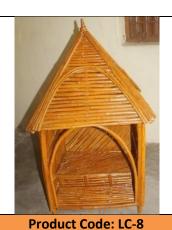

A place to keep the idols you worship

**Mini Temple** 

Make your bedroom classy with lantana lamp shades

**Letter Box** A warm welcome for your letters that can be pinned to your entrance door

**Key Chain** Don't lose your keys. Tag them with key chains