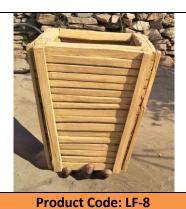

Eco-friendly dustbin for dry waste

**Dust Bin** 

**Sofa**Give your home a royal
treatment by placing a lantana
Sofa

**Product Code: LF-7** 

Flower Pot/ Vase

Decorate your house with a lantana flower vase

| Product Code: LC-13            | Product Code: LC-14                           | Product Code: LC-15                               | Product Code: LC-16                                                                                      |  |
|--------------------------------|-----------------------------------------------|---------------------------------------------------|----------------------------------------------------------------------------------------------------------|--|
| Spectacle Box                  | Tray                                          | Cup Holder                                        | Misc.                                                                                                    |  |
| For safe keeping of your Specs | Tray to serve your guests with<br>snacks/food | Cup holder Tray for serving<br>water/ tea/ coffee | Any other product that you wish from us to mentor the tribes of central Indian highlands to make for you |  |