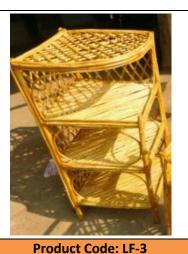

**Book Rack** A rack for keeping books, newspapers and magazines

| Corner Table                       |  |  |  |  |
|------------------------------------|--|--|--|--|
| A corner table utilizes corners of |  |  |  |  |
| your room and saves space          |  |  |  |  |