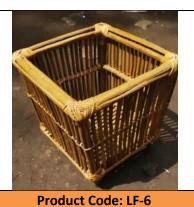

Eco-friendly dustbin for dry waste

**Dust Bin** 

**Sofa**Give your home a royal
treatment by placing a lantana
Sofa

**Product Code: LF-7** 

Flower Pot/ Vase

Decorate your house with a lantana flower vase

| Product Code: LC-13            | Product Code: LC-14                           | Product Code: LC-15                               | Product Code: LC-16                                                                                      |  |
|--------------------------------|-----------------------------------------------|---------------------------------------------------|----------------------------------------------------------------------------------------------------------|--|
| Spectacle Box                  | Tray                                          | Cup Holder                                        | Misc.                                                                                                    |  |
| For safe keeping of your Specs | Tray to serve your guests with<br>snacks/food | Cup holder Tray for serving<br>water/ tea/ coffee | Any other product that you wish from us to mentor the tribes of central Indian highlands to make for you |  |