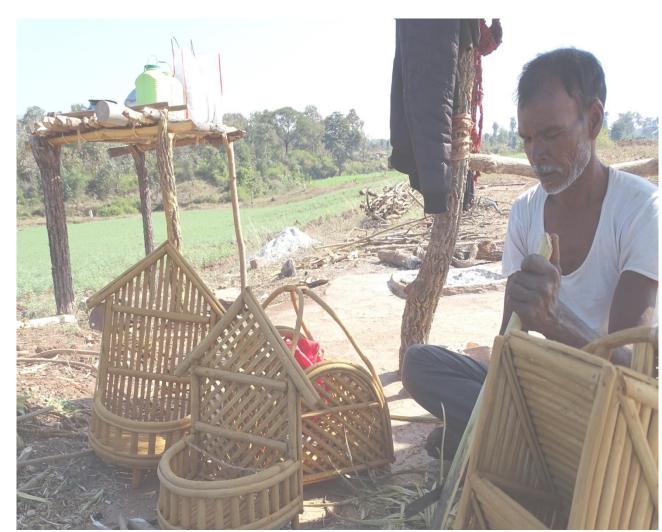

## This is how you help wildlife, tribals & forests when you buy a lantana product:-

Lantana camara is an invasive species of weed which is dominant in the forests of the Central Indian Landscape. It spreads rapidly and suppresses plant native species thus degrading the forested habitat affecting the wildlife negatively. With the spread of lantana, forests deteriorate and wildlife has less forage and space to move: there is increased threat of forest fire with lantana. Satpuda Foundation introduced the art of making craft and furniture from lantana to the tribal communities living near protected areas of the Central Indian Landscape. Through this initiative, the tribal communities have livelihood assurance, linked to wildlife habitat restoration, by uprooting the notorious lantana weed and using it for making miniature craft or furniture.