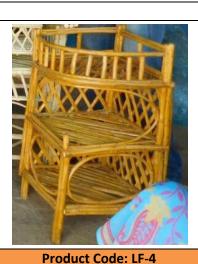

**Book Rack** A rack for keeping books, newspapers and magazines

| Corner Table                       |  |  |  |  |
|------------------------------------|--|--|--|--|
| A corner table utilizes corners of |  |  |  |  |
| your room and saves space          |  |  |  |  |