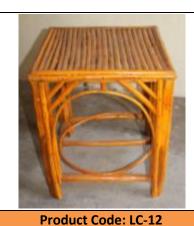

**Book Rack** A rack for keeping books, newspapers and magazines

| Corner Table                       |  |  |  |  |
|------------------------------------|--|--|--|--|
| A corner table utilizes corners of |  |  |  |  |
| your room and saves space          |  |  |  |  |