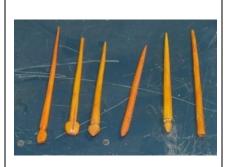

**Wall Cosmetic Case** 

**Wall Cosmetic Case II** A variant of the wall cosmetic case, can be used for keeping cell phones while charging

**Product Code: LC-5** 

**Hair Pins** 

Trendy hairpins that you can