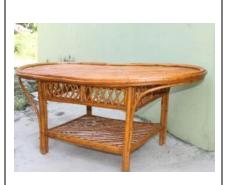

Tea-poi Tea/Coffee table that occupies minimal space

**Product Code: LF-1 Centre Table** Multipurpose Table for your living room

**Arm Chair** Rest/relax on king size arm chair like never before

**Shoe Rack** Multi storey shoe rack keeps your home clean