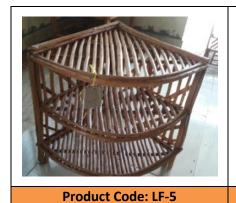

**Book Rack** A rack for keeping books, newspapers and magazines

| Corner Table                       |  |  |  |  |
|------------------------------------|--|--|--|--|
| A corner table utilizes corners of |  |  |  |  |
| your room and saves space          |  |  |  |  |