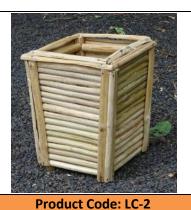

Eco-friendly dustbin for dry waste

**Dust Bin** 

**Sofa**Give your home a royal
treatment by placing a lantana
Sofa

**Product Code: LF-7** 

Flower Pot/ Vase

Decorate your house with a lantana flower vase

| Product Code: LC-13            | Product Code: LC-14                           | Product Code: LC-15                               | Product Code: LC-16                                                                                      |  |
|--------------------------------|-----------------------------------------------|---------------------------------------------------|----------------------------------------------------------------------------------------------------------|--|
| Spectacle Box                  | Tray                                          | Cup Holder                                        | Misc.                                                                                                    |  |
| For safe keeping of your Specs | Tray to serve your guests with<br>snacks/food | Cup holder Tray for serving<br>water/ tea/ coffee | Any other product that you wish from us to mentor the tribes of central Indian highlands to make for you |  |