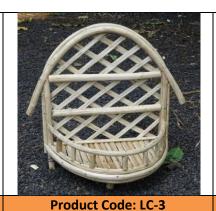

Fruit/Flower Basket A handy basket beautifully designed for carrying/keeping fruits or flowers

A must have for office or study table for keeping pens/ pencils

**Pen Stand** 

Can be nailed to wall for easy storage of cosmetics