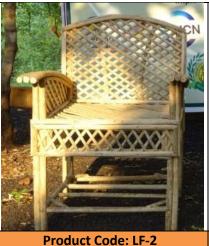

Tea-poi Tea/Coffee table that occupies minimal space

**Product Code: LF-1 Centre Table** Multipurpose Table for your living room

**Arm Chair** Rest/relax on king size arm chair like never before

**Shoe Rack** Multi storey shoe rack keeps your home clean