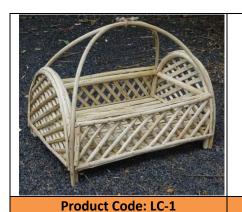

Fruit/Flower Basket A handy basket beautifully designed for carrying/keeping fruits or flowers

A must have for office or study table for keeping pens/ pencils

**Pen Stand** 

Can be nailed to wall for easy storage of cosmetics