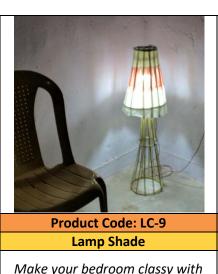

A place to keep the idols you worship

**Mini Temple** 

Make your bedroom classy with lantana lamp shades

**Letter Box** A warm welcome for your letters that can be pinned to your entrance door

**Key Chain** Don't lose your keys. Tag them with key chains