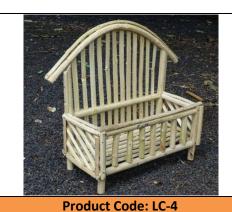

A place to keep the idols you worship

**Mini Temple** 

Make your bedroom classy with lantana lamp shades

**Letter Box** A warm welcome for your letters that can be pinned to your entrance door

**Key Chain** Don't lose your keys. Tag them with key chains